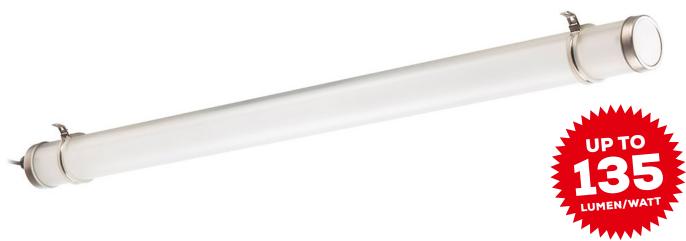

**HOUSING** Fully-sealed tubular housing, made of PRACHTOPAL (PMMA, impact resistant), substantially acid and alkali resistant,  $\emptyset$  90 mm.

**SEALS** Short, ageing resistant silicone seals.

**ELECTRICAL COMPONENTS** High performance LED, built-in converter, DIM DALI and 1-10V control possible. Direct supply due to 1.5m connecting cable with open cable ends.

INSTALLATION Variable mounting points due to PRACHT-STEEL-CLAMPS.

Suitable for ceiling, pendant, horizontal and vertical wall mounting.

**FIELDS OF APPLICATION** Unprotected outdoor areas, slaughterhouses, agricultural businesses, including unrestricted livestock farming (even pigsty and slaughterhouses).