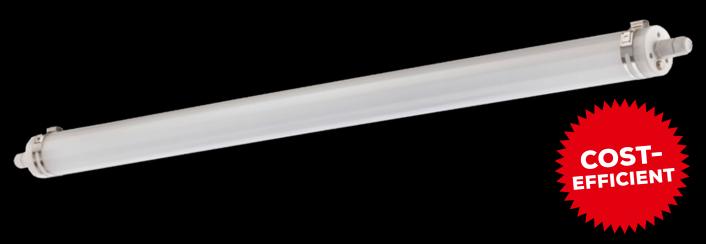

# TUBIS N LED FARMER ANIMAL BUDDY

PRACHT®
TUBIS N LED FARMER

✓ Ammoniakbeständigkeit

LOW FLICKER ENERGY-SAVING
LIVESTOCK FARMING

PLG TESTED WATER PRESSURE PROOF

UNPROTECTED OUTDOOR AREAS
FOOD DUSTPROOF IP68

**HOUSING** Fully-sealed tubular housing, made of PRACHTOPAL (PMMA, impact resistant), substantially acid and alkali resistant,  $\emptyset$  90 mm.

**SEALS** Short, ageing resistant silicone seals.

**ELECTRICAL COMPONENTS** High performance LED, built-in converter, DIM DALI and 1-10V control possible. Direct supply due to 1.5m connecting cable with open cable ends.

INSTALLATION Variable mounting points due to PRACHT-STEEL-CLAMPS.

Suitable for ceiling, pendant, horizontal and vertical wall mounting.

**FIELDS OF APPLICATION** Unprotected outdoor areas, slaughterhouses, agricultural businesses, including unrestricted livestock farming (even pigsty and slaughterhouses).