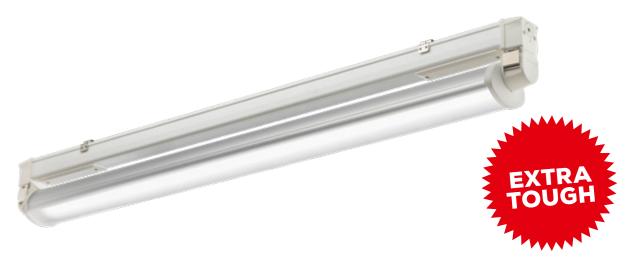

# APOLLO G2 INDUSTRY SWIVELLING LIGHT

# DURABLE INSTANT HIGH LUMINOUS FLUX RESISTANT LOW MAINTENANCE HIGH POWER

ENERGY-SAVING -45°C ... +65°C LOW FLICKER

 $\begin{tabular}{ll} \textbf{HOUSING} & \textbf{Slim, elegant, fully sealed luminaire housing made of glass fibre reinforced polyester, white, substantially acid and alkali resistant. \\ \end{tabular}$ 

**LAMP HOLDER END PIECES** Single piece push-fit lamp holders made of PBT, shatter proof, with clips made of stainless steel.

LAMP COVER With parabolic mirror reflector, swivelling, made of PRACHTOPAL (impact resistant). SEALS Short, ageing resistant silicone seals.

**ELECTRICAL COMPONENTS** Internal industrial PCB's and industrial grade driver.

**THROUGH-WIRING** Available up to  $5x2,5mm^2 + 2x1,5mm^2$ .

INSTALLATION Variable mounting points due to PRACHT-CLIP-SYSTEM made of stainless steel.Suitable for ceiling, pendant and horizontal wall mounting.

FIELDS OF APPLICATION Passages, milking shed, halls, stables with high ammonia load (ltd).