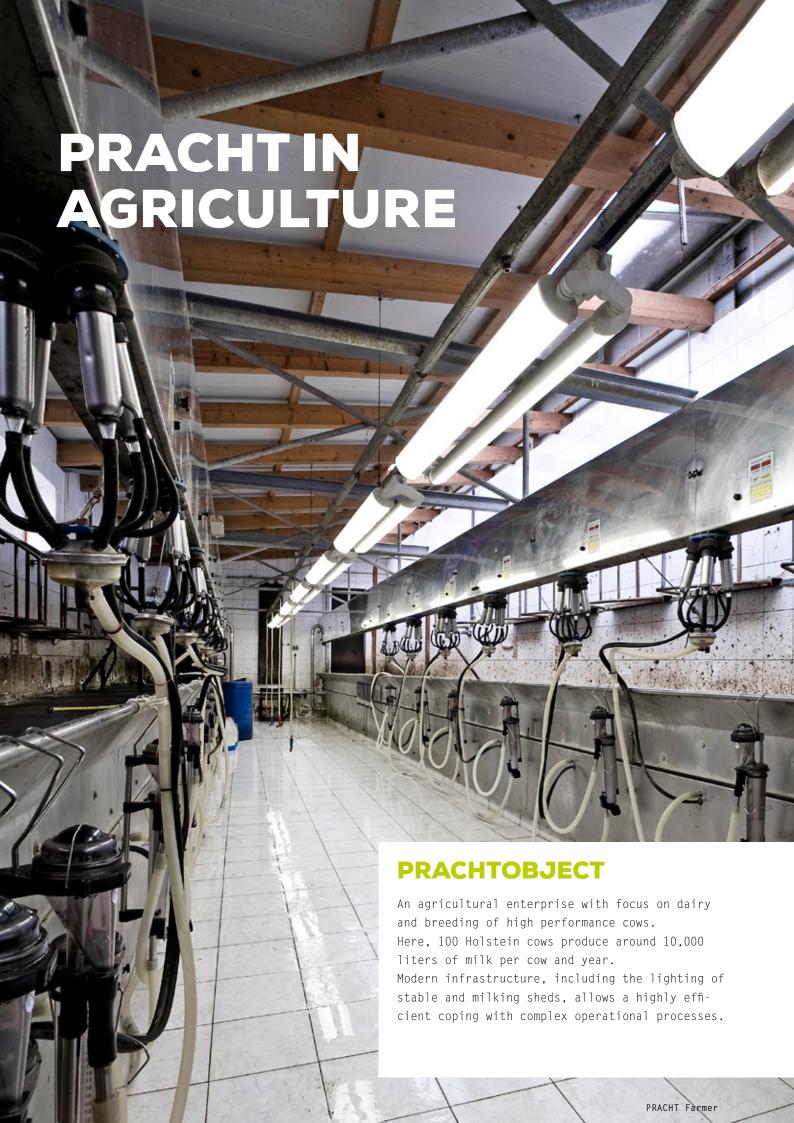

#### **PRACHTRESEARCH**

Especially in agriculture the requirements are extremely high.

We collaborate with recognized universities to make lighting more and more suitable for humans and animals. So we continue to explore the effects of flickering and various light spectra.

#### **PRACHTSOLUTION**

Here the milking area is illuminated by the APOLLO LED INDUSTRY. Its silicone seals are resistant against dust and wetness. The impact resistant PMMA glass provides optimum impact protection and the high quality industry components reduce maintenance. The circuit boards ensure smooth operation and long durability. A perfect illumination of all working levels is ensured due to comfortable swivelling.