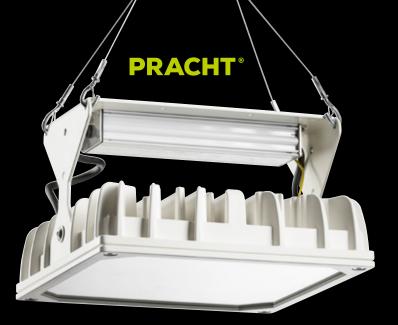

# APOLLO G2 INDUSTRY SWIVELLING LIGHT

# DURABLE INSTANT HIGH LUMINOUS FLUX RESISTANT LOW MAINTENANCE HIGH POWER

ENERGY-SAVING -45°C ... +65°C LOW FLICKER

 $\begin{tabular}{ll} \textbf{HOUSING} & \textbf{Slim, elegant, fully sealed luminaire housing made of glass fibre reinforced polyester, white, substantially acid and alkali resistant. \\ \end{tabular}$ 

**LAMP HOLDER END PIECES** Single piece push-fit lamp holders made of PBT, shatter proof, with clips made of stainless steel.

LAMP COVER With parabolic mirror reflector, swivelling, made of PRACHTOPAL (impact resistant). SEALS Short, ageing resistant silicone seals.

**ELECTRICAL COMPONENTS** Internal industrial PCB's and industrial grade driver.

**THROUGH-WIRING** Available up to  $5x2,5mm^2 + 2x1,5mm^2$ .

INSTALLATION Variable mounting points due to PRACHT-CLIP-SYSTEM made of stainless steel.Suitable for ceiling, pendant and horizontal wall mounting.

FIELDS OF APPLICATION Passages, milking shed, halls, stables with high ammonia load (ltd).