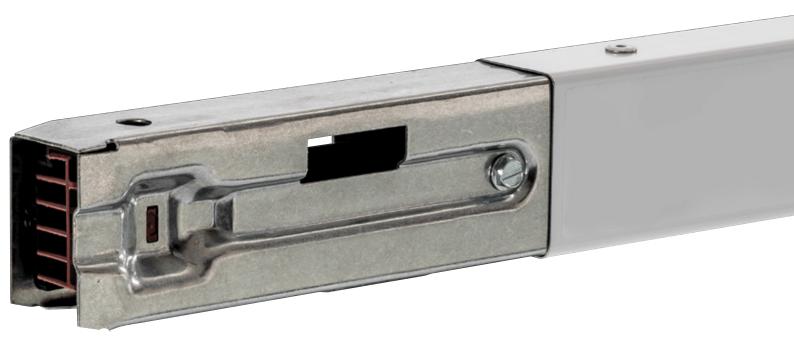

### **LTEC - LIGHTING TRUNKING EASY CONNECT**

|  | P/N     | Description                                                                                     |
|--|---------|-------------------------------------------------------------------------------------------------|
|  | 9711210 | LTEC (Easy Connect) feed unit (left) small, 25A with end cover max. 4mm², PG 16 d=15mm, 3L+N+PE |
|  | 9711215 | LTEC (Easy Connect) feed unit (left) big, max. 10mm², PG 21 d=21mm, 3L+N+PE                     |
|  | 9711220 | LTEC (Easy Connect) feed unit (right) big, max. 10mm², PG 21 d=21mm, 3L+N+PE                    |
|  | 9711130 | LTEC (Easy Connect) mounting rail 3L+N+PE - 2m, 25A, mounting distance max. 3m                  |
|  | 9711150 | LTEC (Easy Connect) mounting rail 3L+N+PE - 3m, 25A, mounting distance max. 3m                  |

### LTSC - LIGHTING TRUNKING STANDARD CONNECT

| P/N     | Description                                                                                            |
|---------|--------------------------------------------------------------------------------------------------------|
| 9711211 | LTSC (Standard Connect) feed unit (left) big, max.10mm², PG 21 d=21mm 3L+N+PE+2x0,75mm²                |
| 9711151 | LTSC (Standard Connect) mounting rail 3L+N+PE - 3m, 25A, mounting distance max. 3m + exit control line |
| 9711131 | LTSC (Standard Connect) mounting rail 3L+N+PE - 2m, 25A, mounting distance max. 3m + exit control line |
| 9711221 | LTSC (Standard Connect) feed unit (right) big, max.10mm², PG 21 d=21mm 3L+N+PE+2x0,75mm²               |

### LTAC - LIGHTING TRUNKING ADVANCED CONNECT

| P/N     | Description                                                                                                                              |
|---------|------------------------------------------------------------------------------------------------------------------------------------------|
| 9712210 | LTAC (Advanced Connect) feed unit (left), 25A with end cover PE + control line +2 grids each 3L+N, max. 10mm², 2x PG 21 d=21mm           |
| 9712220 | LTAC (Advanced Connect) feed unit (right), 25A with end cover PE + control line+2 grids each 3L+N, max. 10mm², 2x PG 21 d=21mm           |
| 9712103 | LTAC (Advanced Connect) mounting rail, PE + 2 grids each 3L+N - 2m, 25A, mounting distance max. 5m, 2+1 exits, control line single-sided |
| 9712105 | LTAC (Advanced Connect) mounting rail, PE + 2 grids each 3L+N - 3m, 25A, mounting distance max. 5m, 3+2 exits, control line single-sided |