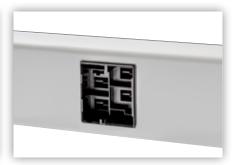

### **PRACHT®**

LTEC

Open tap point

**LTSC** 

LTSC

Feed unit

LTAC

LTAC

Protected tap point

FITS WITH ANY
PRACHT LUMINAIRE
THANKS TO THE
MODULAR SYSTEM.