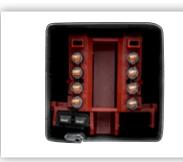

### LTAC - LIGHTING TRUNKING ADVANCED CONNECT

| P/N     | Description                                                                                                                              |
|---------|------------------------------------------------------------------------------------------------------------------------------------------|
| 9712210 | LTAC (Advanced Connect) feed unit (left), 25A with end cover PE + control line +2 grids each 3L+N, max. 10mm², 2x PG 21 d=21mm           |
| 9712220 | LTAC (Advanced Connect) feed unit (right), 25A with end cover PE + control line+2 grids each 3L+N, max. 10mm², 2x PG 21 d=21mm           |
| 9712103 | LTAC (Advanced Connect) mounting rail, PE + 2 grids each 3L+N - 2m, 25A, mounting distance max. 5m, 2+1 exits, control line single-sided |
| 9712105 | LTAC (Advanced Connect) mounting rail, PE + 2 grids each 3L+N - 3m, 25A, mounting distance max. 5m, 3+2 exits, control line single-sided |

### **ACCESSORIES**

| P/N     | Description                                                                                                                                            |
|---------|--------------------------------------------------------------------------------------------------------------------------------------------------------|
| 9711320 | LTEC   LTSC mounting bracket for lighting trunking with steelcord 3m                                                                                   |
| 9712321 | LTAC universal mounting bracket galvanized for luminaires or mounting rail                                                                             |
| 9711310 | LTEC   LTSC universal mounting bracket for luminaires or mounting rail                                                                                 |
| 9711311 | LTEC   LTSC COMO universal mounting bracket for luminaires or mounting rail with enlarged hole                                                         |
| 9711312 | LTAC COMO universal mounting bracket for luminaires or mounting rail with enlarged hole                                                                |
| 9713100 | LTEC   LTSC   LTAC 10 A output adapter with variable phase tap for mounting on luminaires  Cable SO5Z1Z1-F - 3x 1.5 mm² L+N+PE - 1 m - open cable ends |
| 9713200 | LTSC   LTAC Output adapter 16 A, with variable phase tap L+N+PE                                                                                        |
| 9713000 | Control contact 2-pole for outgoing adapter LTSC   LTAC (e.g. DALI)                                                                                    |