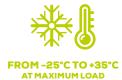

### **LTEC - LIGHTING TRUNKING EASY CONNECT**

|  | P/N     | Description                                                                                     |
|--|---------|-------------------------------------------------------------------------------------------------|
|  | 9711210 | LTEC (Easy Connect) feed unit (left) small, 25A with end cover max. 4mm², PG 16 d=15mm, 3L+N+PE |
|  | 9711215 | LTEC (Easy Connect) feed unit (left) big, max. 10mm², PG 21 d=21mm, 3L+N+PE                     |
|  | 9711220 | LTEC (Easy Connect) feed unit (right) big, max. 10mm², PG 21 d=21mm, 3L+N+PE                    |
|  | 9711130 | LTEC (Easy Connect) mounting rail 3L+N+PE - 2m, 25A, mounting distance max. 3m                  |
|  | 9711150 | LTEC (Easy Connect) mounting rail 3L+N+PE - 3m, 25A, mounting distance max. 3m                  |

### LTSC - LIGHTING TRUNKING STANDARD CONNECT

| P/N     | Description                                                                                            |
|---------|--------------------------------------------------------------------------------------------------------|
| 9711211 | LTSC (Standard Connect) feed unit (left) big, max.10mm², PG 21 d=21mm 3L+N+PE+2x0,75mm²                |
| 9711151 | LTSC (Standard Connect) mounting rail 3L+N+PE - 3m, 25A, mounting distance max. 3m + exit control line |
| 9711131 | LTSC (Standard Connect) mounting rail 3L+N+PE - 2m, 25A, mounting distance max. 3m + exit control line |
| 9711221 | LTSC (Standard Connect) feed unit (right) big, max.10mm², PG 21 d=21mm 3L+N+PE+2x0,75mm²               |

### LTAC - LIGHTING TRUNKING ADVANCED CONNECT

| P/N     | Description                                                                                                                              |
|---------|------------------------------------------------------------------------------------------------------------------------------------------|
| 9712210 | LTAC (Advanced Connect) feed unit (left), 25A with end cover PE + control line +2 grids each 3L+N, max. 10mm², 2x PG 21 d=21mm           |
| 9712220 | LTAC (Advanced Connect) feed unit (right), 25A with end cover PE + control line+2 grids each 3L+N, max. 10mm², 2x PG 21 d=21mm           |
| 9712103 | LTAC (Advanced Connect) mounting rail, PE + 2 grids each 3L+N - 2m, 25A, mounting distance max. 5m, 2+1 exits, control line single-sided |
| 9712105 | LTAC (Advanced Connect) mounting rail, PE + 2 grids each 3L+N - 3m, 25A, mounting distance max. 5m, 3+2 exits, control line single-sided |