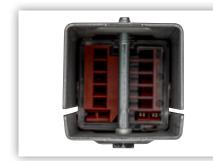

### **LTEC - LIGHTING TRUNKING EASY CONNECT**

|  | P/N     | Description                                                                                     |
|--|---------|-------------------------------------------------------------------------------------------------|
|  | 9711210 | LTEC (Easy Connect) feed unit (left) small, 25A with end cover max. 4mm², PG 16 d=15mm, 3L+N+PE |
|  | 9711215 | LTEC (Easy Connect) feed unit (left) big, max. 10mm², PG 21 d=21mm, 3L+N+PE                     |
|  | 9711220 | LTEC (Easy Connect) feed unit (right) big, max. 10mm², PG 21 d=21mm, 3L+N+PE                    |
|  | 9711130 | LTEC (Easy Connect) mounting rail 3L+N+PE - 2m, 25A, mounting distance max. 3m                  |
|  | 9711150 | LTEC (Easy Connect) mounting rail 3L+N+PE - 3m, 25A, mounting distance max. 3m                  |

### LTSC - LIGHTING TRUNKING STANDARD CONNECT

| P/N     | Description                                                                                            |
|---------|--------------------------------------------------------------------------------------------------------|
| 9711211 | LTSC (Standard Connect) feed unit (left) big, max.10mm², PG 21 d=21mm 3L+N+PE+2x0,75mm²                |
| 9711151 | LTSC (Standard Connect) mounting rail 3L+N+PE - 3m, 25A, mounting distance max. 3m + exit control line |
| 9711131 | LTSC (Standard Connect) mounting rail 3L+N+PE - 2m, 25A, mounting distance max. 3m + exit control line |
| 9711221 | LTSC (Standard Connect) feed unit (right) big, max.10mm², PG 21 d=21mm 3L+N+PE+2x0,75mm²               |

### LTAC - LIGHTING TRUNKING ADVANCED CONNECT

| P/N     | Description                                                                                                                              |
|---------|------------------------------------------------------------------------------------------------------------------------------------------|
| 9712210 | LTAC (Advanced Connect) feed unit (left), 25A with end cover PE + control line +2 grids each 3L+N, max. 10mm², 2x PG 21 d=21mm           |
| 9712220 | LTAC (Advanced Connect) feed unit (right), 25A with end cover PE + control line+2 grids each 3L+N, max. 10mm², 2x PG 21 d=21mm           |
| 9712103 | LTAC (Advanced Connect) mounting rail, PE + 2 grids each 3L+N - 2m, 25A, mounting distance max. 5m, 2+1 exits, control line single-sided |
| 9712105 | LTAC (Advanced Connect) mounting rail, PE + 2 grids each 3L+N - 3m, 25A, mounting distance max. 5m, 3+2 exits, control line single-sided |