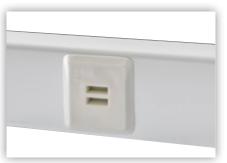

### **PRACHT®**

LTEC

Open tap point

**LTSC** 

LTSC

Feed unit

LTAC

LTAC

Protected tap point

FITS WITH ANY
PRACHT LUMINAIRE
THANKS TO THE
MODULAR SYSTEM.