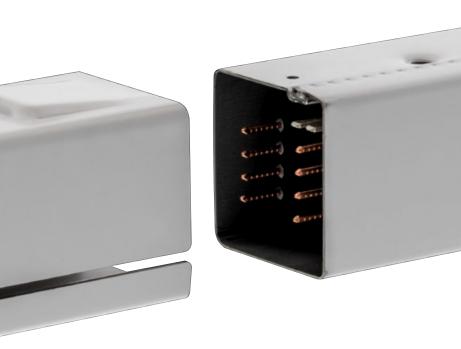

### Time is money

Fast installation due to easy connection of the bars.

### Easy luminaire mounting

It's that easy: mount the rail fix the luminaires with clamps.

PRO LINE luminaires are equipped with pre-installed connecting cables and adapters - plug and ready.