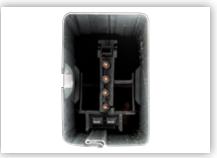

## LTEC | LTSC

LIGHTING TRUNKING EASY CONNECT LIGHTING TRUNKING STANDARD CONNECT

### Time is money

Fast installation due to easy connection of the bars.

### Easy luminaire mounting

It's that easy: mount the rail fix the luminaires with clamps.

PRO LINE luminaires are equipped with pre-installed connecting cables and adapters - plug and ready.

### Modular

Tapping points one meter apart -Luminaires can be set according to the lighting situation.

PRACHT.COM +49 6466/9140-0