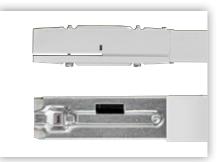

### Easy luminaire mounting

It's that easy: mount the rail fix the luminaires with clamps.

PRO LINE luminaires are equipped with pre-installed connecting cables and adapters - plug and ready.

### Modular

Tapping points one meter apart -Luminaires can be set according to the lighting situation.

PRACHT.COM +49 6466/9140-0