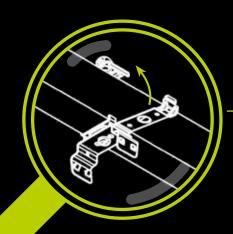

### Easy luminaire mounting

It's that easy: mount the rail fix the luminaires with clamps.

PRO LINE luminaires are equipped with pre-installed connecting cables and adapters - plug and ready.