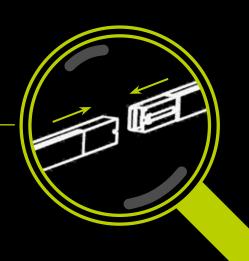

# LIGHTING TRUNKING SYSTEM LTEC | LTSC | LTAC





### **PRACHT®**

## LTEC | LTSC

LIGHTING TRUNKING EASY CONNECT LIGHTING TRUNKING STANDARD CONNECT



### **PRACHT®**







LIGHTING TRUNKING ADVANCED CONNECT

### **FEATURES**

### Time is money

Fast installation due to easy connection of the bars.





### Easy luminaire mounting

It's that easy: mount the rail fix the luminaires with clamps.



PRO LINE luminaires are equipped with pre-installed connecting cables and adapters - plug and ready.





### Modular

Tapping points one meter apart -Luminaires can be set according to the lighting situation.

PRACHT.COM +49 6466/9140-0

## LTEC | LTSC | LTAC

# IP55 DURABLE EXTENDABLE FAST INSTALLATION TOUGH SAFETY FLEXIBLE LOW MAINTENANCE



**FIELDS OF APPLICATION** Storage facilities, logistic centers, industrial halls, cold storages, workshops.

TECHNICAL DETAILS For all technical and lighting data about our luminaires please visit pracht.com















### **LTEC - LIGHTING TRUNKING EASY CONNECT**

|  | P/N     | Description