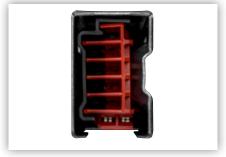

### **PRACHT®**

LTEC

Open tap point

**LTSC** 

LTSC

Feed unit

LTAC

LTAC

Protected tap point

FITS WITH ANY
PRACHT LUMINAIRE
THANKS TO THE
MODULAR SYSTEM.