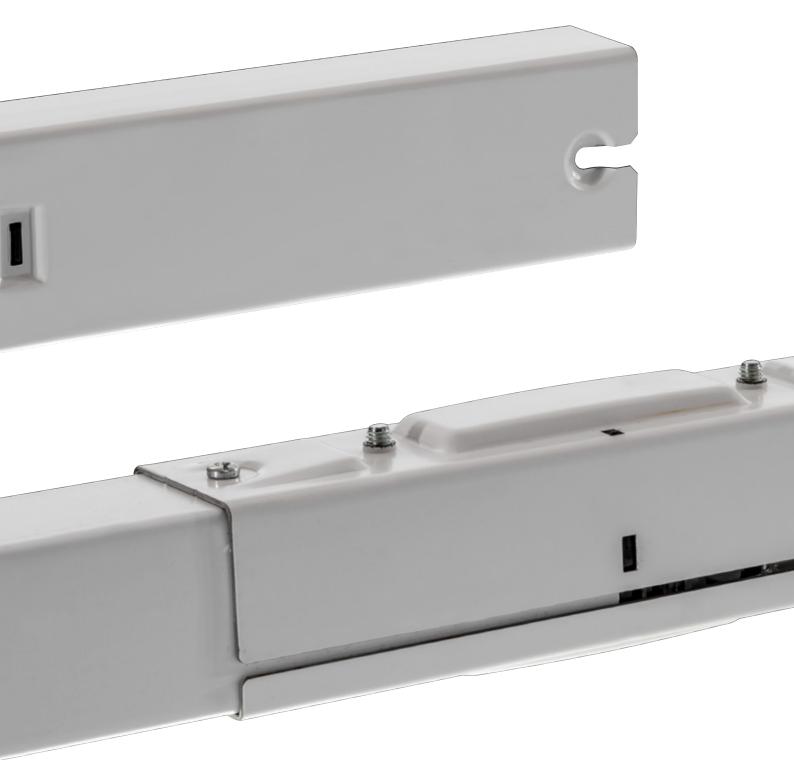

### Easy luminaire mounting

It's that easy: mount the rail fix the luminaires with clamps.

PRO LINE luminaires are equipped with pre-installed connecting cables and adapters - plug and ready.

### Modular

Tapping points one meter apart -Luminaires can be set according to the lighting situation.

PRACHT.COM +49 6466/9140-0

Protected tap point

FITS WITH ANY
PRACHT LUMINAIRE
THANKS TO THE
MODULAR SYSTEM.