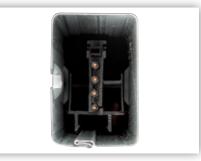

## LTEC | LTSC

LIGHTING TRUNKING EASY CONNECT LIGHTING TRUNKING STANDARD CONNECT

### Time is money

Fast installation due to easy connection of the bars.

### Easy luminaire mounting

It's that easy: mount the rail fix the luminaires with clamps.

PRO LINE luminaires are equipped with pre-installed connecting cables and adapters - plug and ready.

### Modular

Tapping points one meter apart -Luminaires can be set according to the lighting situation.

PRACHT.COM +49 6466/9140-0